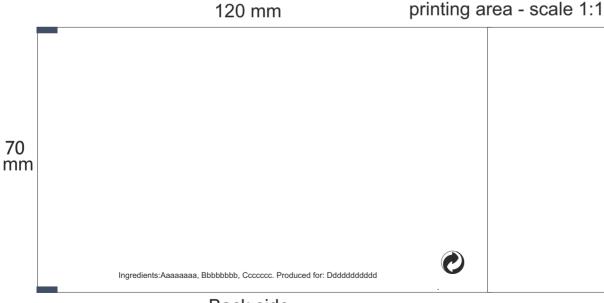

## Step 3: Submit complete artwork or send logo file and detailed description Our designers can make a design proposal for you without obligations

Front side Back side

## Important:

- · Front and back side are printed in one run. The sachets will be folded and filled after the printing process so:
- · Each same colour printed on both sides counts as only one colour
- Surface can be 100% covered with background colour, silver and gold imprinting possible
- · Ingredients and distributor name are mandatory(Cosmetic directive)
- Please supply artwork as vectorised eps with full pantone numbers. All texts converted to paths
- · For CMYK process printing please supply artwork as Photoshop(>300dpi) or Illustrator file